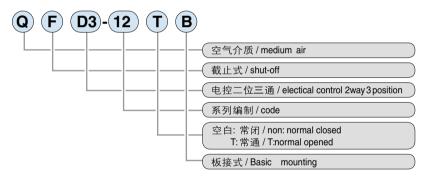

# 二位三通电磁阀 3/2-ways solenoid valves

# QFD系列二位三通电磁阀 series 3/2-way solenoid valves



#### 图形符号 symbols



#### 产品特点 Features

QFD系列是直流二位三通型电磁阀,有防水性,主要用于矿山等露天作业场合。本产品为QF1-22升级换代产品,安装尺寸与 QF1-22相同,其结构更合理,使用寿命长,更安全可靠。

QFD series are 3/2-ways solenoide valves, they are water proof mainly used in open air work sites like minting same mounting size as QF1-22.

### 型号注释 Order Code



#### 外形尺寸 Outlook & Dimension



## 技术参数 Specification

| 型号 Type                                       | QFD3-12(T)B                           |
|-----------------------------------------------|---------------------------------------|
| 性能 Item                                       | T !(-/-                               |
| 通径 Dia(mm)                                    | 2                                     |
| 有效截面积S值 Effective sectional area S valve(mm²) | 1.6                                   |
| 工作介质 Working Medium                           | 洁净的压缩空气 compressed clean air          |
| 线圈封装型式 Sealing mode of coils                  | 绝缘漆封灌 Filled up with insulation paint |
| 额定电压 Voltage(V)                               | DC:220,110,50,24                      |
| 工作压力 Working pressur