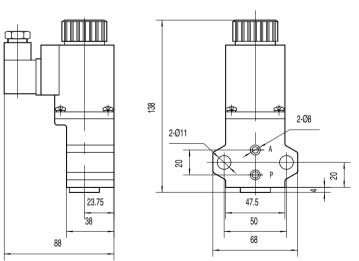

# 二位三通电磁阀 3/2-ways solenoid valves

# QFD系列二位三通电磁阀 series 3/2-way solenoid valves



#### 图形符号 symbols



#### 产品特点 Features

QFD系列是直流二位三通型电磁阀,有防水性,主要用于矿山等露天作业场合。本产品为QF1-22升级换代产品,安装尺寸与 QF1-22相同,其结构更合理,使用寿命长,更安全可靠。

QFD series are 3/2-ways solenoide valves, they are water proof mainly used in open air work sites like minting same mounting size as QF1-22.

### 型号注释 Order Code



#### 外形尺寸 Outlook & Dimension



## 技术参数 Specification

| 型号 Type                                       | QFD3-12(T)B                           |
|-----------------------------------------------|---------------------------------------|
| 性能 Item                                       | T !(-/-                               |
| 通径 Dia(mm)                                    | 2                                     |
| 有效截面积S值 Effective sectional area S valve(mm²) | 1.6                                   |
| 工作介质 Working Medium                           | 洁净的压缩空气 compressed clean air          |
| 线圈封装型式 Sealing mode of coils                  | 绝缘漆封灌 Filled up with insulation paint |
| 额定电压 Voltage(V)                               | DC:220,110,50,24                      |
| 工作压力 Working pressure(MPa)                    | 0.2~0