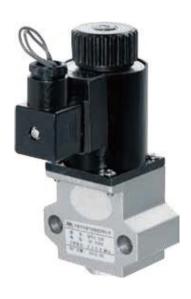

#### 产品特点 Features

QFD系列是直流二位三通型电磁阀,有防水性,主要用于矿山等露天作业场合。本产品为QF1-22升级换代产品,安装尺寸与 QF1-22相同,其结构更合理,使用寿命长,更安全可靠。

QFD series are 3/2-ways solenoide valves, they are water proof mainly used in open air work sites like minting same mounting size as QF1-22.