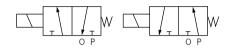

# 二位三通电磁阀 3/2-ways solenoid valves

# QFD系列二位三通电磁阀 series 3/2-way solenoid valves



#### 图形符号 symbols



#### 产品特点 Features

QFD系列是直流二位三通型电磁阀,有防水性,主要用于矿山等露天作业场合。本产品为QF1-22升级换代产品,安装尺寸与 QF1-22相同,其结构更合理,使用寿命长,更安全可靠。

QFD series are 3/2-ways solenoide valves, they are water proof mainly used in open air work sites like minting same mounting size as QF1-22.

### 型号注释 Order Code



#### 外形尺寸 Outlook & Dimension



## 技术参数 Specification

| 型号 Type                                       | QFD3-12(T)B                           |
|-----------------------------------------------|---------------------------------------|
| 性能 Item                                       | T !(-/-                               |
| 通径 Dia(mm)                                    | 2                                     |
| 有效截面积S值 Effective sectional area S valve(mm²) | 1.6                                   |
| 工作介质 Working Med